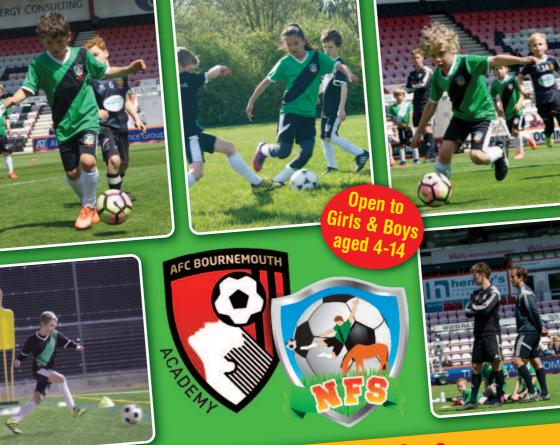

### **Summer Soccer Camps**

The New Forest Soccer Camps are the ultimate fun-filled Summer Camps for all players aged 4-14 years old. Our Camps take place at several local venues and each Camp is split into specific age groups. The New Forest coaching team

place emphasis on ball mastery, developing and enhancing these skills to transfer them into effective team play in our Soccer Camp

tournaments. There will be themes to each day of Soccer Camp, skills challenges, with prizes and awards for the players.

### **New Forest Football Academy** September 2017.....

The New Forest Football Academy runs in partnership with the AFC Bournemouth Academy, offering our players a pathway into a Premier League club. Our Academy programme is designed to run alongside the grass-roots Sunday club football that players are already involved in and we work to the AFC Bournemouth syllabus to enhance player development within an Academy training environment.